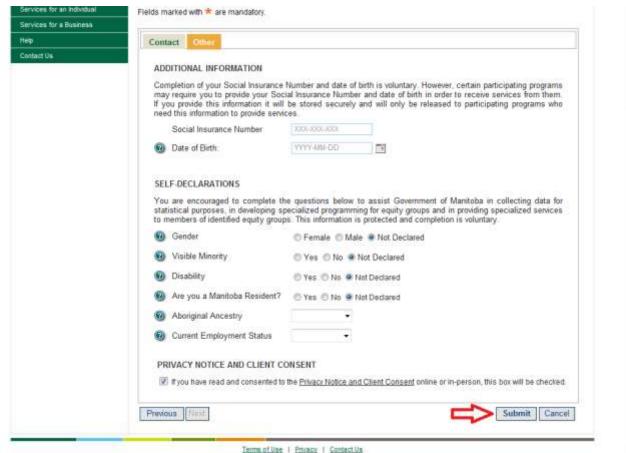

Select the Other tab to add additional information

Select Submit once you have completed this page or Cancel to discontinue

Your profile is now complete!

- Please contact the help desk if you require additional assistance
- AccessManitoba help desk