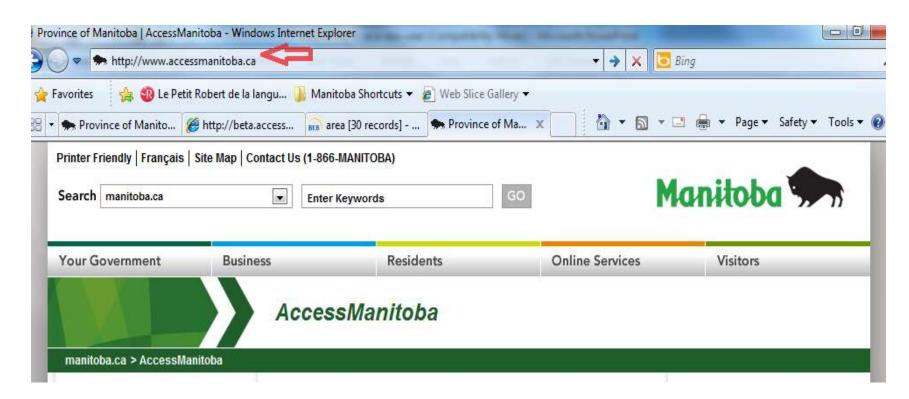

# How to Create a Profile in AccessManitoba

**New User** 

Go to www.AccessManitoba.ca

#### AccessManitoba

manitoba.ca > AccessManitoba

AccessManitoba is a secure online service that provides access to business, employment and training-related government services and information.

AccessManitoba also allows online payment for some services.