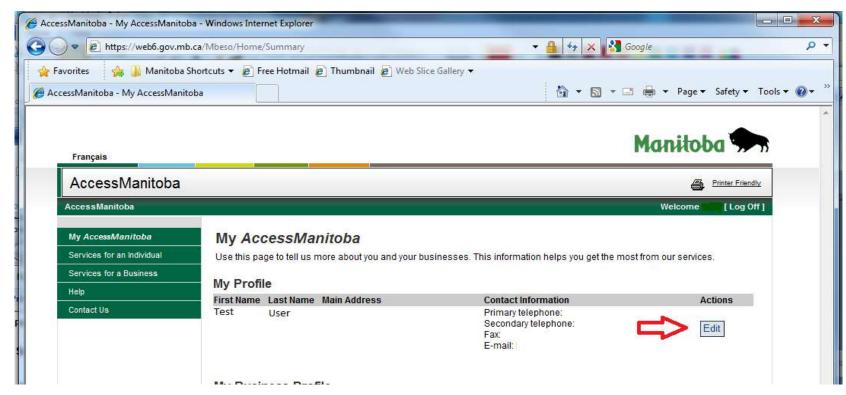

## Complete the fields

\*Please note reqiurements for username and password

- You are now logged in to AccessManitoba
- Select the Edit button to complete your profile

- Complete all fields
- Fields marked with a red asterisk \* are mandatory