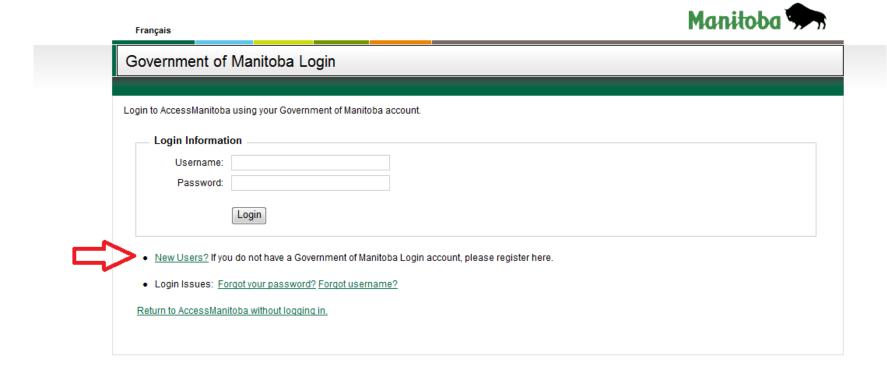

# Apprenticeship Manitoba Companies Directory Mines Branch BizPaL

Select Login to AccessManitoba

Select New Users

| Coverement of Marit                                             | oha Lagia                                                                                                     |
|-----------------------------------------------------------------|---------------------------------------------------------------------------------------------------------------|
| Government of Manito                                            | oba Login                                                                                                     |
| 21.07.10.021.075.0                                              |                                                                                                               |
| Create Login                                                    |                                                                                                               |
| Manitoba government login is cre                                | sated for you when you enter a usemame, email address and password.                                           |
| Jaernames must start with a letter,                             | r, must be between 4 and 40 characters and may contain letters, numbers and underscores ().                   |
|                                                                 |                                                                                                               |
| 'asswords are required to be a mi                               | inimum of 8 characters in length. Your password must contain at least 3 of the following types of characters: |
| <ul> <li>capital letters (ABCD. Z)</li> </ul>                   |                                                                                                               |
| <ul> <li>lower-case letters (abcdz)</li> <li>numbers</li> </ul> | ķ.                                                                                                            |
| · any of these characters !@                                    | g#\$%^&"()+=7/\{}[]:;""                                                                                       |
| <ul> <li>Password cannot contain us</li> </ul>                  | semame.                                                                                                       |
| HEROSON TRUES                                                   |                                                                                                               |
| Create your login                                               |                                                                                                               |
| Usemame:                                                        |                                                                                                               |
| 2002                                                            | Check availability TestUser is wwitable!                                                                      |
| Email:                                                          |                                                                                                               |
| Password                                                        | •••••                                                                                                         |
| Confirmation Password:                                          |                                                                                                               |
| Security Question:                                              | What was your dream job as a child?                                                                           |
| Answer.                                                         | Astronaut                                                                                                     |
|                                                                 |                                                                                                               |
|                                                                 | 980330                                                                                                        |
|                                                                 |                                                                                                               |
|                                                                 | Minest Confliction. The site of the state of the same of the same                                             |
|                                                                 | Word Verification: Type the characters as shown above.                                                        |
|                                                                 | Word Verification: Type the characters as shown above.  9SCXH                                                 |
|                                                                 | 9SCXH                                                                                                         |
|                                                                 | 0.0 1/2 1.0 1.1 1.1 1.1 1.1 1.1 1.1 1.1 1.1 1.1                                                               |