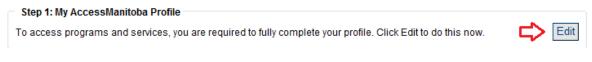

3. From the left hand navigation bar select "Services for an Individual"

4. Under the Training heading select "Becoming Trade-certified as an Apprentice"

5. If more information is required for your AccessManitoba Profile, you will be required to update the information by selecting "Edit".

6. If more information is required for your Apprenticeship Manitoba Profile, you will be required to update the information by selecting "Edit".

Step 2: Apprenticeship Manitoba Profile To access Apprenticeship Manitoba programs and services, we require additional information from you. Click Edit to provide this now.