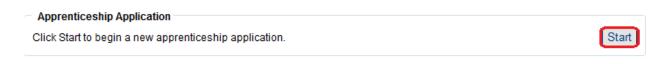

7. The "Start" option in the Apprenticeship Application box will now be available to you. Select "Start"

8. Enter in as much of the information as possible into Part A of the form.

9. Once you have entered your information read through the disclaimer at the bottom of the page and select "Submit".