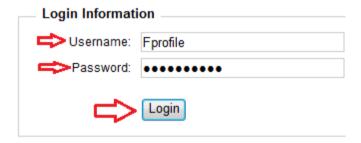

- 2. Proceed to AccessManitoba's website. https://web22.gov.mb.ca/Sso/Account/LogOn
- 3. Enter your user name and password and select login.

4.

5. From the left hand navigation bar select "Services for a Business"