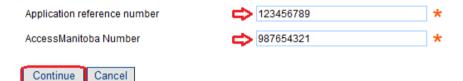

### **Business Selection**

To continue, you need to choose the business you want to use. Please select a business and click Next.

Business:

Marty's Mud Pies

Next Cancel

11. Enter the Application reference number and the AccessManitoba number you received from your apprentice into the required fields, and select continue.