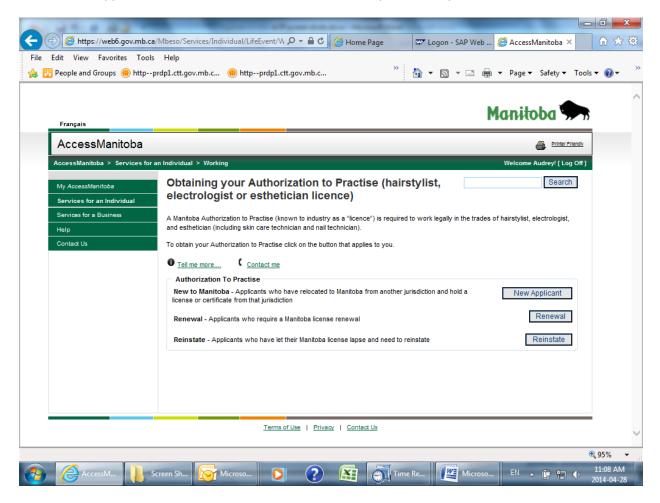

## Under Working

Click on *Obtaining your Authorization to Practise......* 

On the page: Obtaining your Authorization to Practise......

Click on New Applicant, or Renewal, or Reinstate (whichever pertains to you)

Select from the Drop down Menu:

Electrologist, Esthetician, Esthetician nail technician, Esthetician skin technician, Hairstylist

Complete the information on the screen and click on Submit.

| AccessManitoba - Authorization to Practise - Window                                                                                           | vs Internet Explorer       |                                             | _               |                        | _                        |                  | - 0 ×                  |
|-----------------------------------------------------------------------------------------------------------------------------------------------|----------------------------|---------------------------------------------|-----------------|------------------------|--------------------------|------------------|------------------------|
| 😋 🔵 🗢 🙋 https://web6.gov.mb.ca/Mbeso/App                                                                                                      | rentice/ATPEmploy          | mentInformation?a                           | ction=New+Ap    | pplican 🔻 🔒 🐓 🗙        | b Bing                   |                  | • م                    |
| 🖕 Favorites 🛛 🚕 🛞 httpprdp1.ctt.gov.mb.c                                                                                                      | 🛞 httpprdp1.c              | tt.gov.mb.c ,                               | Internet Explor | rer cannot d 퉬 Manitol | ba Shortcuts 🔻 🙋 We      | eb Slice Gallery |                        |
| AccessManitoba - Authorization to Practise                                                                                                    |                            |                                             |                 |                        | 🔻 🖃 🖶 🔻 Page             | ▼ Safety ▼       | Tools 🔻 🔞 👻            |
| Français                                                                                                                                      |                            |                                             |                 | Ma                     |                          |                  | ^                      |
| AccessManitoba                                                                                                                                |                            |                                             |                 |                        | Enter Energie            |                  |                        |
| Accessitiantibiles > Esrvices for an M<br>My Accessitiantibile<br>Bervices for a hindividual<br>Bervices for a Buckness<br>Help<br>Contact Us | Authorization              | nandatory.<br>about current and previous en | _               |                        | Welcome Audrey[[Log Off] |                  |                        |
|                                                                                                                                               | Information                |                                             | *               |                        |                          |                  |                        |
|                                                                                                                                               | Employer Name              |                                             |                 |                        |                          |                  |                        |
|                                                                                                                                               | Address and City Date From | YYYY-MM-DD                                  |                 |                        |                          |                  |                        |
|                                                                                                                                               | Date To                    | YYYY-MM-DD                                  |                 |                        |                          |                  | =                      |
|                                                                                                                                               | Tasks Performed            |                                             |                 | *<br>•                 |                          |                  |                        |
|                                                                                                                                               | Employer Name              |                                             |                 |                        |                          |                  |                        |
|                                                                                                                                               | Address and City           |                                             |                 |                        |                          |                  |                        |
|                                                                                                                                               | Date From                  | YYYY-MM-DD                                  |                 |                        |                          |                  |                        |
|                                                                                                                                               | Date To                    | YYYY-MM-DD                                  |                 |                        |                          |                  |                        |
|                                                                                                                                               | Tasks Performed            |                                             |                 | *<br>*                 |                          |                  |                        |
|                                                                                                                                               | Submit Cancel              |                                             |                 |                        |                          |                  |                        |
| Done                                                                                                                                          |                            | Terms of Use   Privas                       | v   Contect Us  | ६ Local intranet   Pr  | rotacted Made: Off       |                  | • 70% •                |
| AccessManitoba                                                                                                                                | Microsoft Offic            | e                                           |                 |                        |                          |                  | 12:57 PM<br>2013-03-12 |