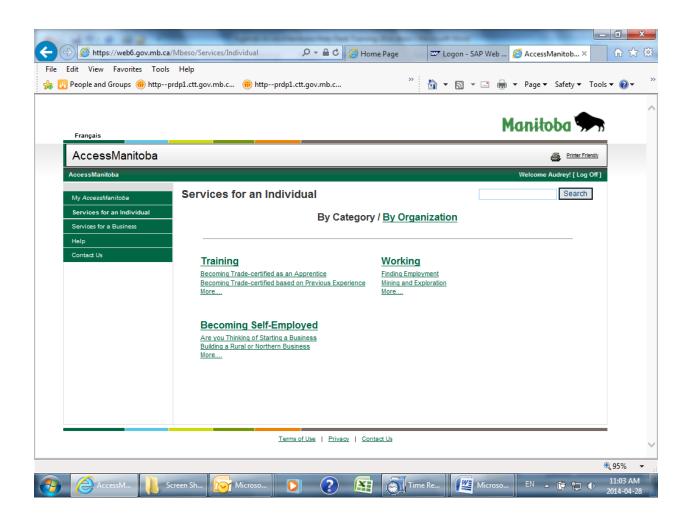

## Log in with your username and password

Click on Services for an Individual

Click on Working