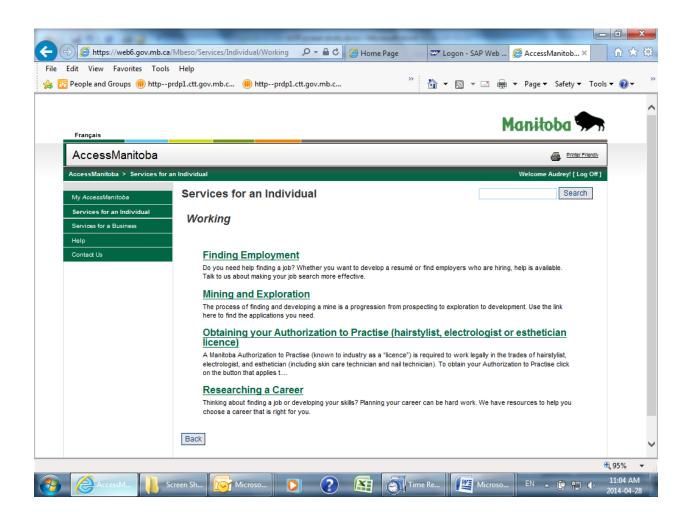

## Under Working

Click on *Obtaining your Authorization to Practise......* 

On the page: Obtaining your Authorization to Practise......

Click on New Applicant, or Renewal, or Reinstate (whichever pertains to you)